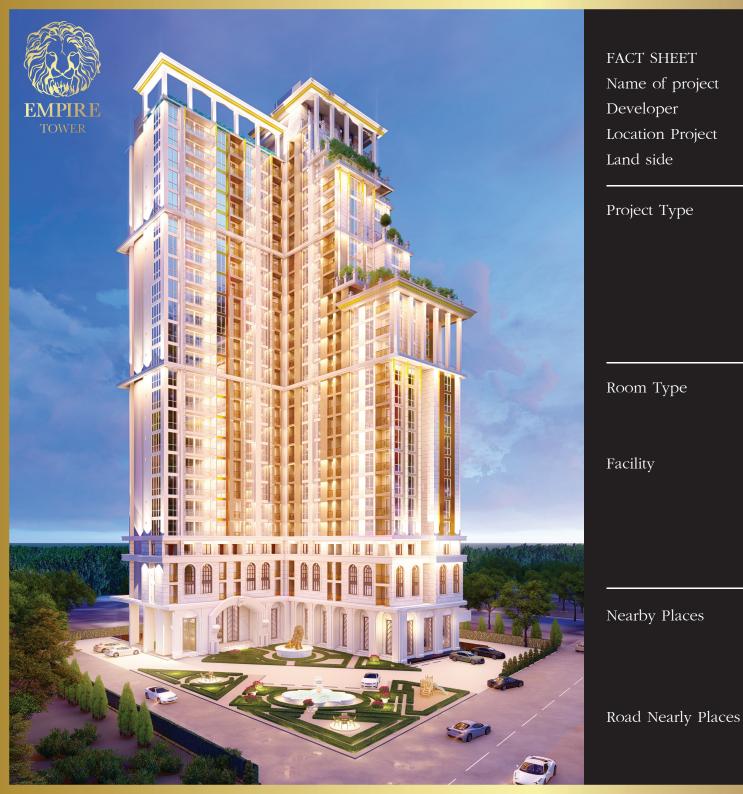

FACT SHEET

Name of project **Empire Tower** 

The Empire Dynasty Co,.Ltd Developer

Location Project Soi Watboonkanjanaram Pattaya Jomtien

Land side 3,436 Sqm.

High rise building 24 floors Project Type

> Unit total 443 Units Living space 440 Units

Shop 3 Units 3 Elevators Car Park

Room Type Studio 134 Units

> One Bed Room 289 Units Two Bed Room 17 Units

Facility Rooftop Swimming Pool / Fitness

Sun Deck / Sauna

Playground /5 Balcony Garden

Key Card Access / 24 Hr. Security

Playground

Nearby Places Jomtien Beach / Makro / Tesco Lotus

Premium Outlet / International School

Bangkok Hospital / Walking Street

Central Pattaya / Terminal 21 Pattaya

Jomtien Beach Second Road

Sukumvit Rd.